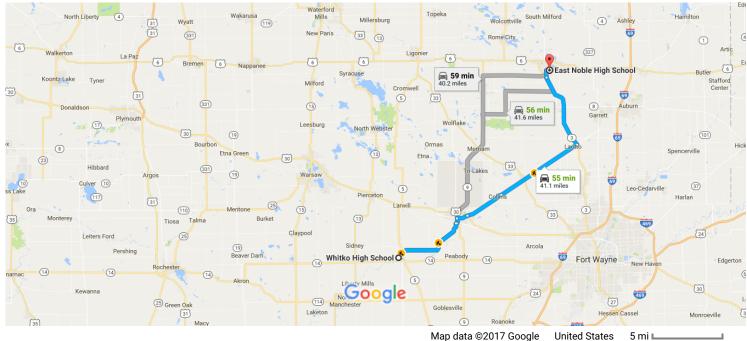

#### Google Maps Whitko High School to East Noble High School

### Drive 41.1 miles, 55 min

Map data ©2017 Google United States

## Whitko High School

1 Big Blue Ave, South Whitley, IN 46787

# East Noble High School

901 Garden St, Kendallville, IN 46755

These directions are for planning purposes only. You may find that construction projects, traffic, weather, or other events may cause conditions to differ from the map results, and you should plan your route accordingly. You must obey all signs or notices regarding your route.