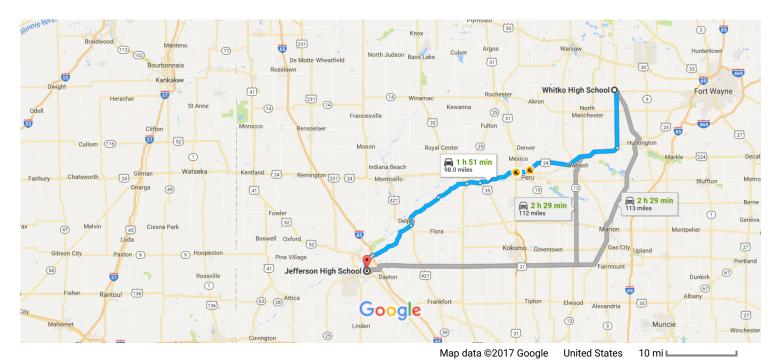

# Google Maps

#### Whitko High School to Jefferson High School

Drive 98.0 miles, 1 h 51 min

### Whitko High School

1 Big Blue Ave, South Whitley, IN 46787

## Jefferson High School

1801 S 18th St, Lafayette, IN 47905

These directions are for planning purposes only. You may find that construction projects, traffic, weather, or other events may cause conditions to differ from the map results, and you should plan your route accordingly. You must obey all signs or notices regarding your route.